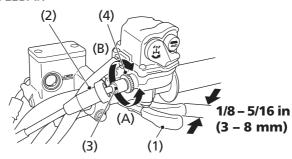

#### RIGHT HANDLEBAR

- (1) throttle lever
- (2) rubber sleeve
- (3) throttle cable adjuster
- (4) lock nut
- (A) decrease freeplay
- (B) increase freeplay

#### Inspection

Check freeplay at the throttle lever (1).

Freeplay:

1/8 – 5/16 in (3 – 8 mm)

### Adjustment

- 1. Slide the rubber sleeve (2) back to expose the throttle cable adjuster (3).
- 2. Loosen the lock nut (4).
- 3. Turn the adjuster to obtain the correct freeplay.
- 4. Tighten the lock nut and reinstall the sleeve.
- 5. After adjustment, check for smooth operation of the throttle lever from fully closed to fully open in all steering positions.