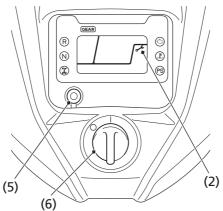

## **Indicators & Displays**

Reset the maintenance tripmeter/maintenance hourmeter after maintenances.

To reset the maintenance tripmeter/maintenance hourmeter, proceed as follows:

Press and hold the mode select button (5) and turn the ignition switch (6) to ON (1). The maintenance minder indicator will appear, then it will blinks twice, and the multi-function display will temporarily show all the modes and digital segments. The indicator message will disappear.

- (2) maintenance minder indicator
- (5) mode select button(6) ignition switch