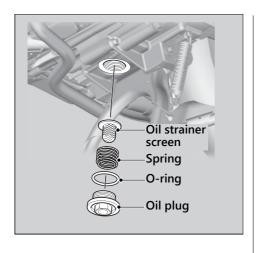

## Engine Oil ► Changing Engine Oil, Cleaning Strainer Screen

**10.** Install the oil strainer screen, spring and oil plug and tighten.

Torque: 15 lbf·ft (20 N·m, 2.0 kgf·m)

**11.** Install a new sealing washer onto the drain bolt. Tighten the drain bolt.

**Torque:** 18 lbf·ft (24 N·m, 2.4 kgf·m)

**12.** Fill the crankcase with the recommended oil (►) P. 57, ►) P. 121) and install the oil fill cap/dipstick.