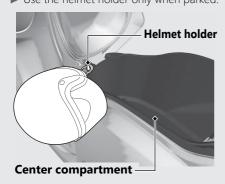

# **Storage Equipment** (Continued) Helmet Holder

The helmet holder is located under the seat.

Use the helmet holder only when parked.

#### **Center Compartment**

Never exceed the maximum weight limit.

#### Maximum Weight: 22 lb (10 kg)

- ▶ Do not store any items that are flammable or susceptible to heat damage.
- ▶ Do not store valuables or fragile articles.