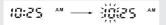

## To set the clock:

- 1 Turn the ignition switch to the ON position.
- 2 Select the clock display. P.21
- 3 Press and hold the MODE switch until the hour digits start flashing.

4 Press the MODE switch until the desired hour and AM/PM are displayed.

**5** Press and hold the MODE switch until the minute digits start flashing.

**6** Press the MODE switch until the desired minute is displayed.

- **7** Press and hold the MODE switch. The clock is set.
  - ► The time can also be set by turning the ignition switch to the OFF position.
  - ➤ The display will stop flashing automatically and the adjustment will be canceled if the button is not pressed for about 30 seconds.