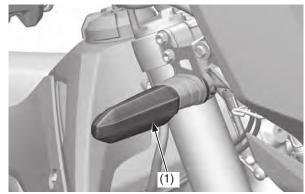

## Front/Rear Turn Signal Light

The front and rear turn signal lights (1) use several LEDs.

If there is an LED which is not turned on, see your dealer for servicing.

(1) turn signal light