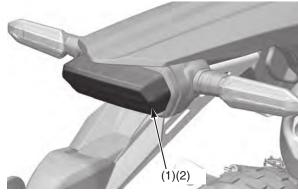

#### Brake light/Taillight

The brake light (1) and taillight (2) uses several LEDs.

If there is an LED which is not turned on, see your dealer for servicing.

(1) brake light

(2) taillight