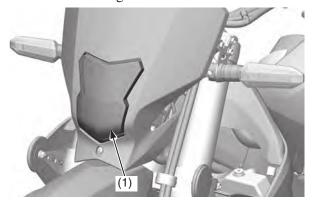

# Position Light

The position lights (1) use several LEDs. If there is an LED which is not turned on, see your dealer for servicing.

(1) position light