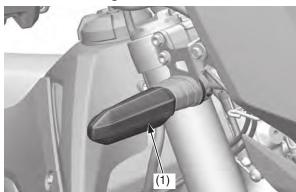

## Front/Rear Turn Signal Light

The front and rear turn signal lights (1) use several LEDs.

If there is an LED which is not turned on, see your dealer for servicing.

(1) turn signal light