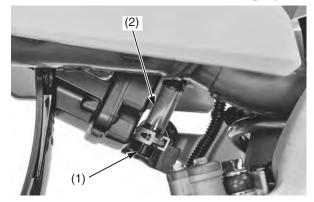

## **Draining**

- 1. Remove the crankcase breather tube plugs (1) from the crankcase breather tubes (2) and drain deposits into a suitable container.
- 2. Reinstall the crankcase breather tube plugs.

(1) crankcase breather tube plugs(2) crankcase breather tubes