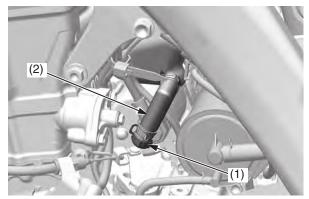

## **Draining**

- 1. Remove the crankcase breather tube plugs (1) from the crankcase breather tubes (2) and drain deposits into a suitable container.
- 2. Reinstall the crankcase breather tube plugs.

(1) crankcase breather tube plugs(2) crankcase breather tubes