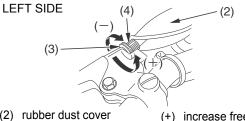

## Upper Adjustment

Minor adjustments are generally made with the upper clutch cable adjuster.

Upper clutch assembly adjuster:

(2` upper lock nut (3)

(4)

- increase freeplay
- decrease freeplay (–) upper clutch cable adjuster
- Pull the rubber dust cover (2) back.
- 2. Loosen the upper lock nut (3).
- Turn the upper clutch cable adjuster (4) to 3. obtain the specified freeplay.