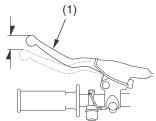

## **Clutch Freeplay**

LEFT SIDE

(1) clutch lever

Inspection

Check freeplay. Freeplay: 3/8 - 13/16 in (10 - 20 mm)

If necessary, adjust to the specified range. Improper freeplay adjustment can cause premature clutch wear.