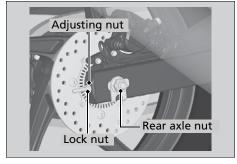

## **Adjusting the Drive Chain Slack**

Adjusting the chain requires special tools. Have the drive chain slack adjusted by your dealer.

## CBR300RA only

When adjusting the drive chain slack, be careful not to damage the wheel speed sensor and pulser ring.

- **1.** Shift the transmission to Neutral. Stop the engine.
- **2.** Place your motorcycle on the side stand on a level surface.
- 3. Loosen the rear axle nut.
- **4.** Loosen the lock nuts on both sides of the swingarm.