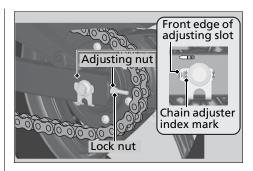

## **Adjusting the Drive Chain Slack**

Adjusting the chain requires special tools. Have the drive chain slack adjusted by your dealer.

## CBR300RA only

When adjusting the drive chain slack, be careful not to damage the wheel speed sensor and pulser ring.

- **1.** Shift the transmission to Neutral. Stop the engine.
- **2.** Place your motorcycle on the side stand on a level surface.
- 3. Loosen the rear axle nut.
- **4.** Loosen the lock nuts on both sides of the swingarm.