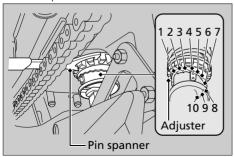

## Spring Preload

You can adjust the spring preload by the adjuster to suit the load or the road surface. Use a suitable pin spanner to turn the adjuster. Positions 1 to 3 are for a decrease spring preload (soft), or turn the position 5 to 10 increase spring preload (hard). The standard position is 4.