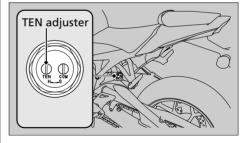

## Rebound Damping

You can adjust the rebound damping by the TEN adjuster to suit the load or the road surface.

Turn clockwise to increase rebound damping (hard), or turn counterclockwise to decrease rebound damping (soft). The standard position is 2 1/2 turns from the full hard position.