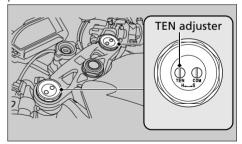

## Rebound Damping

You can adjust the rebound damping by the TEN adjuster to suit the load or the road surface.

Turn clockwise to increase rebound damping (hard), or turn counterclockwise to decrease rebound damping (soft). The standard position is 4 1/2 turns from the full hard position.