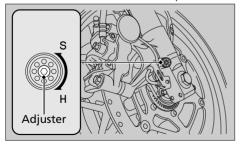

## Spring Preload

You can adjust the spring preload by the adjuster to suit the load or the road surface. Turn clockwise to increase spring preload (hard), or turn counterclockwise to decrease spring preload (soft). The standard position is the 7 1/2 turns from the full soft position.