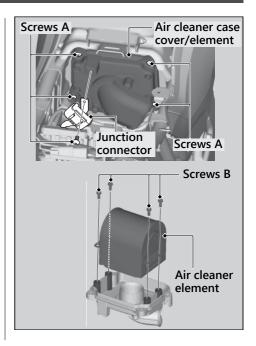

## NOTICE

Using the wrong air cleaner element may cause premature engine wear or performance problems.

- 1. Remove the front seat. 

  ▶ P. 62
- 2. Remove the battery. ▶ P. 60
- **3.** Remove the junction connector by removing screw A.
- **4.** Remove the air cleaner case cover/ element by removing screws A.
- **5.** Remove the air cleaner element by removing screws B.
- 6. Install the new air cleaner element.
  - ► Make sure the air cleaner element is installed securely.
- **7.** Install the parts in the reverse order of removal.