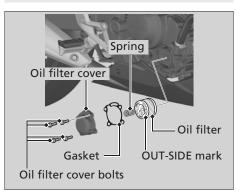

## Engine Oil u Changing Engine Oil & Filter

- **7.** Install the new oil filter with the OUT-SIDE mark facing out.
- **8.** Install the oil filter spring into the oil filter cover, and then install the new gasket and oil filter cover by tightening the oil filter cover bolts.