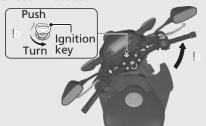

#### **Ignition switch**

Switches the electrical system on/off, locks the steering.

u Key can be removed when in the OFF or LOCK position.

## Locking

Turn the handlebar all the way to the left.

ON

OFF

Turns electrical system

on for starting/riding.

- Push the key down, and turn the ignition switch to the LOCK position.
  - u Jiggle the handlebar if the lock is difficult to engage.
- lo Remove the key.