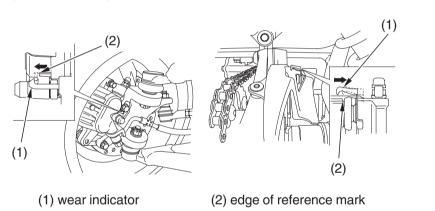

REAR

RIGHT FRONT (Left side similar)

Front brake pads/Rear brake pads: If the wear indicator (1) aligns with the edge of the reference mark (2), both pads must be replaced, see your Honda dealer for this replacement.