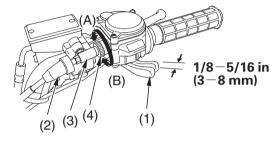

#### RIGHT HANDLEBAR

- (1) throttle lever
- (4) lock nut
- (2) rubber sleeve
- (A) decrease freeplay
- (3) throttle cable adjuster
- (B) increase freeplay

## Inspection

Check freeplay at the throttle lever (1).

Freeplay:

1/8-5/16 in (3-8 mm)

### Adjustment

- 1. Slide the rubber sleeve (2) back to expose the throttle cable adjuster (3).
- 2. Loosen the lock nut (4).
- 3. Turn the adjuster to obtain the correct freeplay.
- 4. Tighten the lock nut and reinstall the sleeve.
- 5. After adjustment, check for smooth operation of the throttle lever from fully closed to fully open in all steering positions.