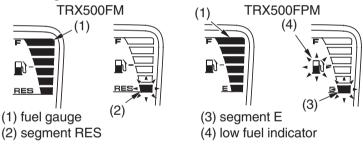

## **Fuel Gauge**

The fuel gauge liquid crystal display (1) shows the approximate fuel supply available. The fuel tank capacity is:

3.96 US gal (15.0 ℓ)

#### TRX500FM:

When segment RES (2) flashes, you should refill the tank as soon as possible. The amount of fuel remaining when the flashing starts is approximately:

0.66 US gal (2.5 ℓ)

#### TRX500FPM:

When segment E (3) and low fuel indicator (4) flash, you should refill the tank as soon as possible. The amount of fuel remaining when the flashing starts is approximately:

### 0.66 US gal (2.5 1)

All segments will flash, when the fuel gauge function is fails. See your Honda dealer.