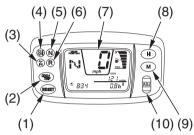

## TRX500FM

TRX500FPM

- (1) RESET button
- (2) odometer/tripmeter select button
- (3) 4WD indicator
- (4) high oil temperature indicator
- (5) neutral indicator
- (6) reverse indicator

- (7) multi-function display
- (8) hour select button
- (9) minute select button
- (10) adjust button
- (11) PS (Electric Power Steering) indicator (TRX500FPM only)