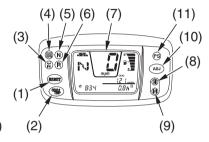

## TRX500FM

TRX500FPM

- (1) RESET button
- (2) odometer/tripmeter select button
- (3) 4WD indicator
- (4) high oil temperature indicator
- (5) neutral indicator
- (6) reverse indicator

- (7) multi-function display
- (8) hour select button
- (9) minute select button
- (10) adjust button
- (11) PS (Electric Power Steering) indicator (TRX500FPM only)