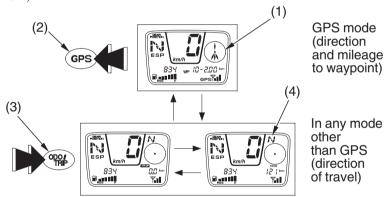

## **GPS Mode**

The GPS mode (1) shows the shortest distance to your selected waypoint. And, when your ATV is moving (one mph or faster), the GPS mode also displays an electronic arrow to indicate the direction to the selected waypoint.

## (For TRX500FGA)

Push the GPS button (2) to switch between the GPS mode and the other two modes: odometer and tripmeter.

To change the display to odometer or tripmeter, press and release the odometer/tripmeter select button (3) while the display is in the GPS mode. The display will change to the previous display mode (odometer or tripmeter).

Any time you are not in the GPS mode, the compass direction indicator (4) will function while your ATV is moving (one mph or faster) (page 87).

- (1) GPS mode
- (2) GPS button
- (3) odometer/tripmeter select button
- (4) compass direction indicator